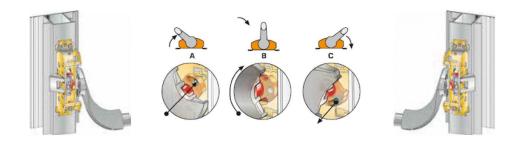

# Barras Anti-pánico



#### Sistemas de abertura



#### Instalação em portas de Alumínio



### Instalação em portas de PVC



### Esquemas de montagem

- Largura máxima da folha: **1300mm** (pedidos especiais até 1500mm)
- Altura recomendada para colocação das barras: de 900mm até 1100mm
- Altura máxima de folha com saídas de barras superiores e inferiores: 2500mm
- Altura máxima de folha com fechamento lateral: 3150mm
- Modo Dia Noite incluido



# Barras Anti-pánico

- Porta com um só ponto de fecho

Disponível nas cores: Branco, Preto e Alumínio Natural - Outras cores, somente por encomenda

| Barra Anti-pánico ( 1 unid. ) |               |  |  |
|-------------------------------|---------------|--|--|
| PVC Branco                    | Ref. 8814B58P |  |  |
| PVC Preto                     | Ref. 8814B37P |  |  |
| PVC Prata