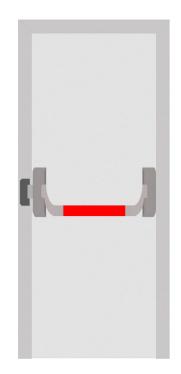

# Barras Anti-pánico

- Porta com um só ponto de fecho

Disponível nas cores: Branco, Preto e Alumínio Natural - Outras cores, somente por encomenda

| Barra Anti-pánico ( 1 unid. ) |               |  |  |
|-------------------------------|---------------|--|--|
| PVC Branco                    | Ref. 8814B58P |  |  |
| PVC Preto                     | Ref. 8814B37P |  |  |
| PVC Prata                     | Ref. 8814Bg6P |  |  |
| Alu. Branco                   | Ref. 8814B58  |  |  |
| Alu Preto                     | Ref. 8814B37  |  |  |
| Alu. Prata                    | Ref. 8814Bg6  |  |  |