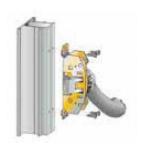

# Barras Anti-pánico



#### Sistemas de abertura



#### Instalação em portas de Alumínio



### Instalação em portas de PVC



### Esquemas de montagem

- Largura máxima da folha: **1300mm** (pedidos especiais até 1500mm)
- Altura recomendada para colocação das barras: de 900mm até 1100mm
- Altura máxima de folha com saídas de barras superiores e inferiores: 2500mm
- Altura máxima de folha com fechamento lateral: 3150mm
- Modo Dia Noite incluido



# Barras Anti-pánico

- Porta com um só ponto de fecho

Disponível nas cores: Branco, Preto e Alumínio Natural - Outras cores, somente por encomenda

| Barra Anti-pánico ( 1 unid. ) |               |  |  |
|-------------------------------|---------------|--|--|
| PVC Branco                    | Ref. 8814B58P |  |  |
| PVC Preto                     | Ref. 8814B37P |  |  |
| PVC Prata                     | Ref. 8814Bg6P |  |  |
| Alu. Branco                   | Ref. 881