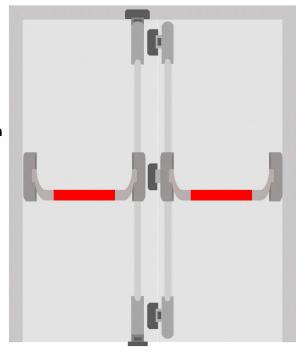

# Barras Anti-pánico

- Porta de 2 folhas, com 5 pontos de fecho

#### Obs:

- \*Disponível nas cores: Branco, Preto e Alumínio Natural
- Outras cores, somente por encomenda
- \*\*A folha ativa fecha na lateral e a folha passiva fecha em cima e em baixo

| Folha passiva |               | Folha ativa |                |
|---------------|---------------|-------------|----------------|
| PVC Branco    | Ref. 8815B58P | PVC Branco  | Ref. 8816BL58P |
| PVC Preto     | Ref. 8815B37P | PVC Preto   | Ref. 8816BL37P |
| PVC Prata     | Ref. 8815Bg6P | PVC Prata   | Ref. 8816BLg6P |
| Alu. Branco   | Ref. 8815B58  | Alu. Branco | Ref. 8816BL58  |
| Alu Preto     | Ref. 8815B37  | Alu Preto   | Ref. 8816BL37  |
| Alu. Prata    | Ref. 8815Bg6  | Alu. Prata  | Ref. 8816BLg6  |