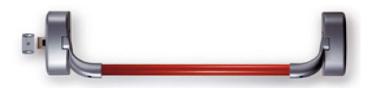

# Barras Anti-pánico

# Barras Anti-pánico

- Porta com um só ponto de fecho

Disponível nas cores: Branco, Preto e Alumínio Natural - Outras cores, somente por encomenda

| Barra Anti-pánico ( 1 unid. ) |               |  |  |
|-------------------------------|---------------|--|--|
| PVC Branco                    | Ref. 8814B58P |  |  |
| PVC Preto                     | Ref. 8814B37P |  |  |
| PVC Prata                     | Ref. 8814Bg6P |  |  |
| Alu. Branco                   | Ref. 8814B58  |  |  |
| Alu Preto                     | Ref. 8814B37  |  |  |
| Alu. Prata                    | Ref. 8814Bg6  |  |  |