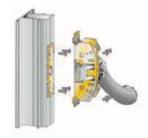

# Barras Anti-pánico



#### Sistemas de abertura



#### Instalação em portas de Alumínio



### Instalação em portas de PVC



### Esquemas de montagem

- Largura máxima da folha: **1300mm** (pedidos especiais até 1500mm)
- Altura recomendada para colocação das barras: de 900mm até 1100mm
- Altura máxima de folha com saídas de barras superiores e inferiores: 2500mm
- Altura máxima de folha com fechamento lateral: 3150mm
- Modo Dia Noite incluido



# Barras Anti-pánico

- Porta com um só ponto de fecho

Disponível nas cores: Branco, Preto e Alumínio Natural - Outras cores, somente por encomenda

| Barra Anti-pánico ( 1 unid. ) |               |  |  |
|-------------------------------|---------------|--|--|
| PVC Branco                    | Ref. 8814B58P |  |  |
| PVC Preto                     | Ref. 8814B37P |  |  |
| PVC Prata                     | Ref. 8814Bg6P |  |  |
| Alu.