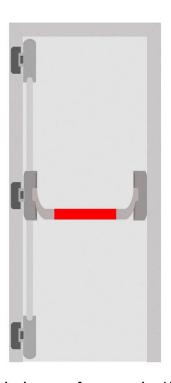

- Porta com 3 pontos de fecho laterais \*

Disponível nas cores: Branco, Preto e Alumínio Natural - Outras cores, somente por encomenda

| Barra Anti-pánico ( 1 unid. ) |                |  |  |
|-------------------------------|----------------|--|--|
| PVC Branco                    | Ref. 8816BL58P |  |  |
| PVC Preto                     | Ref. 8816BL37P |  |  |
| PVC Prata                     | Ref. 8816BLg6P |  |  |
| Alu. Branco                   | Ref. 8816BL58  |  |  |
| Alu Preto                     | Ref. 8816BL37  |  |  |
| Alu. Prata                    | Ref. 8816BLg6  |  |  |

\*Tambem Disponivel com cofres superior / inferior